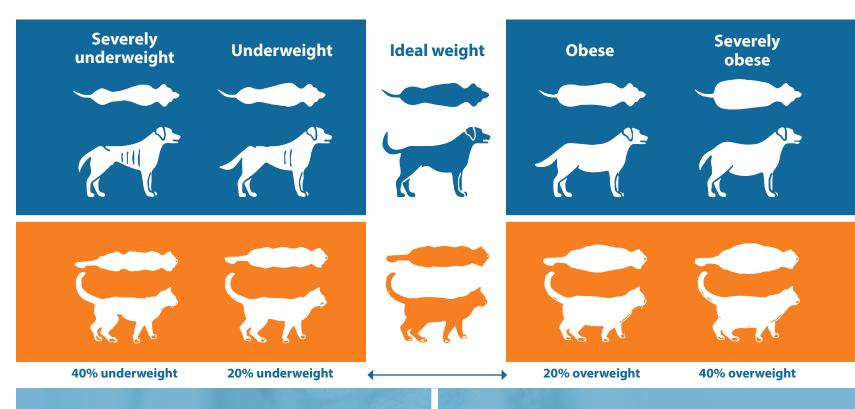

bese

MANAGING YOUR PET'S
WEIGHT MAY ALLOW HIM OR HER
BETTER QUALITY OF LIFE
FOR A LONGER PERIOD OF TIME.

THIS CAN LEAD TO SERIOUS HEALTH CONDITIONS, SUCH AS:

MOBILITY PROBLEMS

**DIABETES** 

HEART CONDITIONS

## SIMPLE TIPS TO KEEP YOUR PET'S WEIGHT IN CHECK:



Talk to your veterinarian about your pet's caloric needs. Follow veterinarian's feeding directions and weigh out food at mealtime.



Be mindful of how many other calories your pet consumes by keeping a food log that includes foods such as:

- Special treats
- Tablescraps
- Toppers on food



Find fun exercises with your pet! Talk with your veterinarian for exercise and playtime ideas.

SPEAK WITH YOUR VETERINARIAN TO MAKE SURE YOUR PET IS AT A HEALTHY WEIGHT AND CONFIRM FEEDING AMOUNT.





## **BODY CONDITION SCORE CHARTS**



## PET INFORMATION

## **FOOD LOG**

| Owner Name                   |   | Date | Food Type | kcal/meal or treat | # of times fed/day |
|------------------------------|---|------|-----------|--------------------|--------------------|
| -                            | • |      |           |                    |                    |
| Pet Name                     |   |      |           |                    |                    |
| Tot Nume                     |   |      |           |                    |                    |
| Today's Weight               |   |      |           |                    |                    |
| Today's Weight               |   |      |           |                    |                    |
| Tadayla Dada Oay diking Cana |   |      |           |