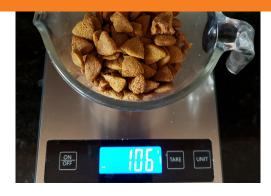

## SIMPLE TIPS TO KEEP YOUR PET'S WEIGHT IN CHECK:

Talk to your veterinarian about your pet's caloric needs. Follow veterinarian's feeding directions and weigh out food at mealtime.

Be mindful of how many other calories your pet consumes by keeping a food log that includes foods such as: